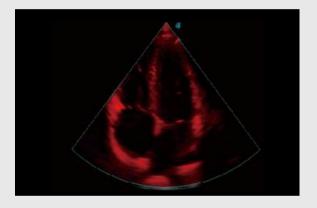

#### **Tissue Doppler Imaging**

Tissue Doppler Imaging allows clinical doctors to quantitatively evaluate local myocardial movements and functions, facilitating them with the ability to analyze and compare the motions of the different parts of the patient's heart.