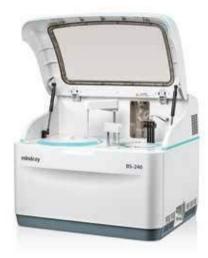

### BS-240 Clinical Chemistry Analyzer

## "CUTE"Chemistry Solution

#### Compact:

One of the smallest 200 T/H chemistry analyzers in the market, achieving maximum space saving;

### Technology:

Smart-sampling technology enables automatic hemolysate preparation for HbA1c test. Pretreatment-free operation guarantees high productivity.

Utility: •Step-by-step maintenance g for easy operation; •Upgraded auto-washing syst

water consumption.

ensures low carryover and lo

Large capacity of 80 reagent positions and 40 sample positions extendable to 80.

E cient: A minimum of 100µl reaction volume for reagent saving.

Step-by-step maintenance guide