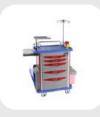

## Hospital Crash Cart MST

- Emergency equipment organization
- Multiple drawers
- CPR board