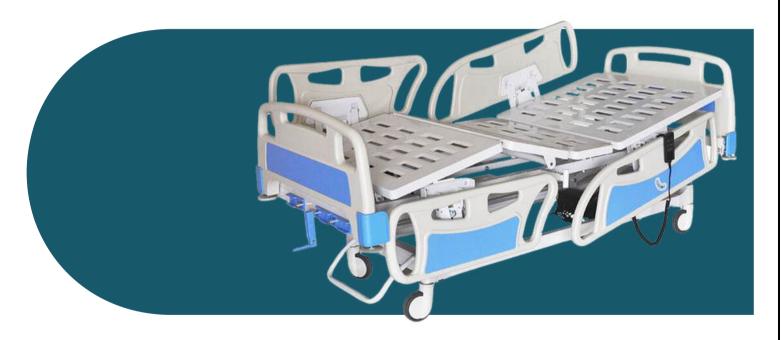

## **Bed - Fully Electric Ward** Bed

- 5-function electric control
- Battery backup system
- Side rail protection
- Central braking system

Zenrox Healthcare Ltd | Product Catalogue 2025