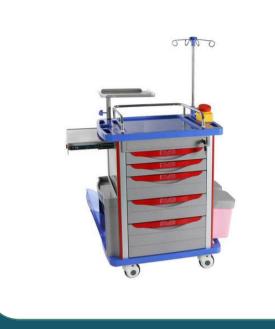

## Hospital Crash Cart MST

- Emergency equipment organization
- Multiple drawers
- CPR board