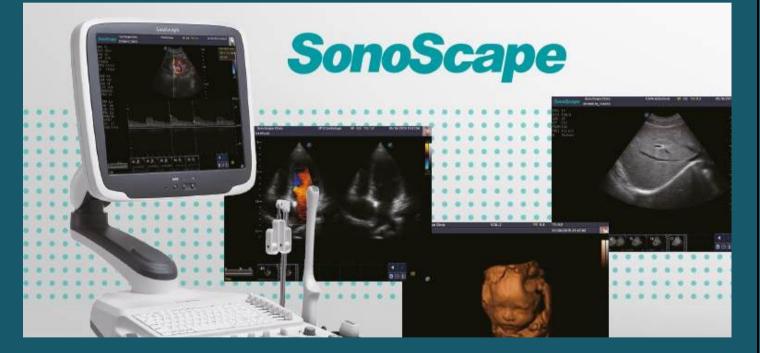

## SonoScape S11 Plus Integrated Ultrasound Solutions

#### SonoScape S11 Plus

The SonoScape S11 Plus delivers versatile, high-performance ultrasound imaging through its advanced digital color Doppler system. With innovative technologies like SCI and µ-scan, it provides exceptional image quality while offering comprehensive applications across multiple medical specialties. The system combines professional-grade capabilities with user-friendly operation.

#### Advanced Imaging Module

- High-quality 15" LCD color monitor (1024 x 768 resolution)
- Multiple imaging modes including B, M, PW and TDI
- Anatomical M-mode for fetal heart examinations
- Static 3D/4D imaging capabilities Panoramic imaging functionality

#### Professional **Applications Module**

- - Comprehensive range of transducer
  - options
  - Applications across OB/GYN,

use

• cardiology, urology Biopsy attachment compatibility Complete DICOM 3.0 connectivity

#### **Enhanced User Experience Module**

- Articulating monitor arm with 30° tilt User-friendly control panel with backlit
- keys
- 500GB storage capacity
- Optional battery for 60+ minutes mobile
- use Multiple language support