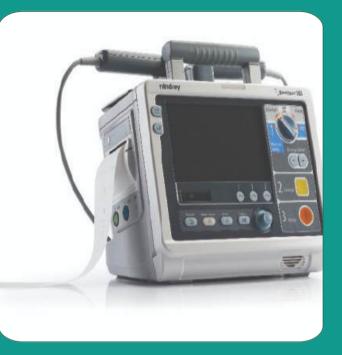

## **Defibrillator - Mindray BeneHeart D3**

- Biphasic technology
- Quick charging
- AED capability Price: Contact for pricing

+234 913 600 0454 🔀 sales@zenroxmed.com