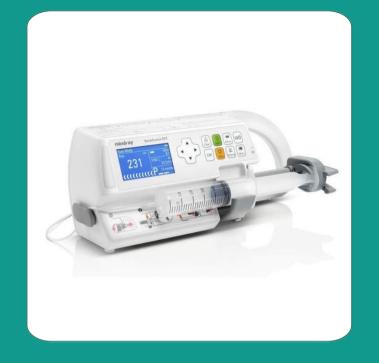

## **BeneFusion SP3 Syringe Pump**

- Advanced patient monitoring
- Multi-parameter capabilities
- Network integration

- Multiple ventilation modes
- Built-in battery backup
- Easy operation

- Precise medication delivery
- Multiple syringe compatibility
- Anti-bolus function