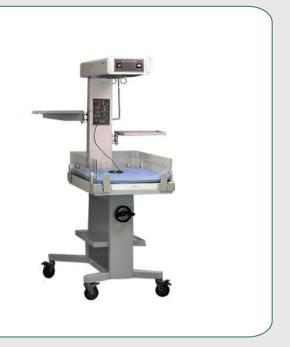

## **BPM-W40 Infant Radiant Warmer**

- Servo control system
- APGAR timer
- Built-in examination light

www.zenroxmed.com