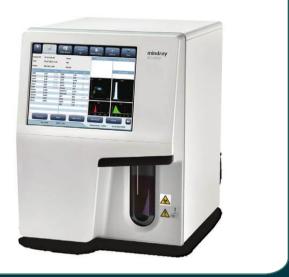

## Mindray BC-5000 Hematology Analyzer

- Automated analysis
- High throughput
- Comprehensive testing

## Hematology **Analyzer Mindray BC-5000**