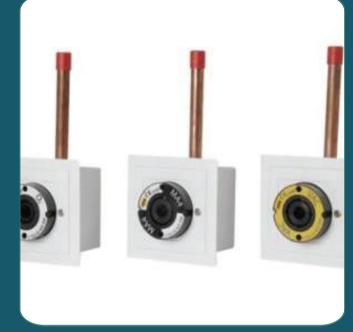

## Precision Uk Itd MEDICAL GAS OUTLET BRITISH

- Medical gas outlets
- Power supply integration
- Equipment shelves

- Multiple gas outlets
- Safety alarm systems
- Emergency backup