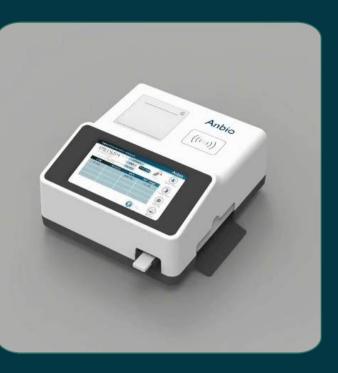

## Anbio AF-100 Immunoassay Analyzer

- Automatically Identify Test Item
- Friendly Touch Screen
- Easy to Operate
- Accurate Results in 3-15 Mins

f in @ @zenroxmed