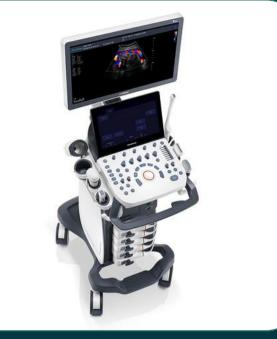

## SonoScape S11 Plus Integrated Ultrasound Solutions

#### SonoScape S11 Plus

The SonoScape S11 Plus delivers versatile, high-performance ultrasound imaging through its advanced digital color Doppler system. With innovative technologies like SCI and µ-scan, it provides exceptional image quality while offering comprehensive applications across multiple medical specialties. The system combines professional-grade capabilities with user-friendly operation.

#### Advanced Imaging Module

- High-quality 15" LCD color monitor (1024 x 768 resolution)
- Multiple imaging modes including B, M, PW and TDI
- Anatomical M-mode for fetal heart examinations
- Static 3D/4D imaging capabilities Panoramic imaging functionality

#### Professional **Applications Module**

- - Comprehensive range of transducer
  - options
  - Applications across OB/GYN,

use

• cardiology, urology Biopsy attachment compatibility Complete DICOM 3.0 connectivity

#### **Enhanced User Experience Module**

- Articulating monitor arm with 30° tilt User-friendly control panel with backlit
- keys
- 500GB storage capacity
- Optional battery for 60+ minutes mobile
- use Multiple language support