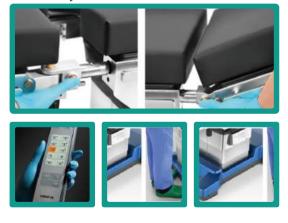

with a much lower table height of 498mm specially for neurosurgery and minimally invasive surgery, a more user-friendly base cover, as well as a more convenient wireless remote-control system. Moreover, with longitudinal slide up to 320mm, the table is ideally suitable for cardiovascular surgery or spinal surgery with C-arm. All in all, HyBase 6100 maximizes the flexibility of operating table's versatility.

#### **Flexible Patient Positioning**







#### **Excellent Versatility**

With the need of minimally invasive surgery and neurosurgery, lowest table height becomes the key to providing a more comfortable and better ergonomic working environment for surgeons. HyBase 6100 with the lowest table height of 498mm makes it perfect for the MIS and neurosurgery.

([])





#### Easy to use



www.zenroxmed.com





### ASCO Series 6 LED Theater Light (Twin Dome)

### Mindray WATO EX-65 Anesthesia Machine

## **LED Surtron 200 HP Diathermy**

### **Operating LED Lamp Mobile**

- Advanced LED technology
- Shadow-free illumination
- HD camera integration
  option
- Touch-screen control

- Advanced ventilation
  modes
- Integrated monitoring
- Digital flow display Price:
- Precise cutting and coagulation
- Multiple operation modes
- Safety monitoring system

- High mobility
- Battery backup
- Adjustable intensity

Zenrox Healthcare Ltd | Product Catalogue 2025

(1) +234 913 600 0454 (2) sales@zenroxmed.com

### Uzumcu DL-2MB LED Mobile Operating Light

- High mobility
- Battery backup
- Adjustable intensity

f in O @zenroxmed



### Surgical Instruments



**Basic Surgery** Instr