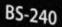

## **CL-900i**

## Chemiluminescence Immunoassay System Compact yet Efficient

### CL-900i

#### Chemiluminescence Immunoassay System

CL-900i is a compact fully automated CLIA analyzer 86 cm in length, 74 cm in width, and 56 cm in height, specially designed for small volume laboratories. With its ergonomic design, the analyzer has an easily accessibly operating area located outside the cover. It is also free of maintenance, o ering our customers an optimal user experience and much improved cost performance.