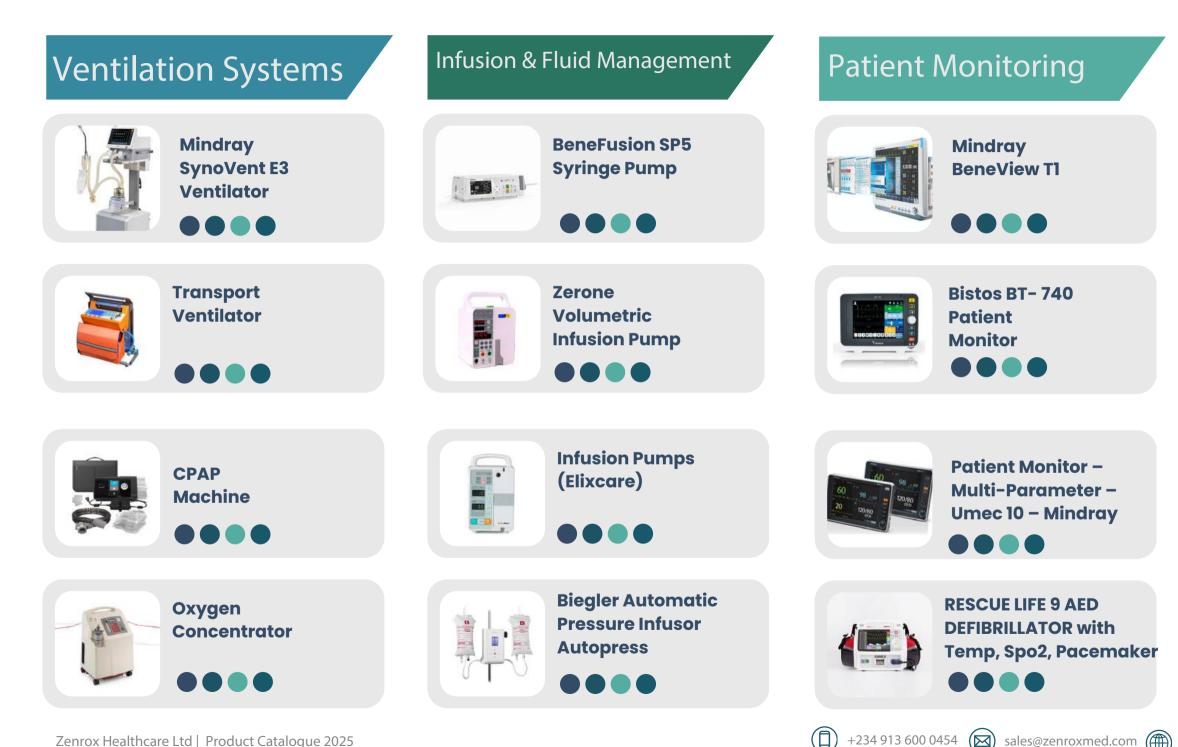

# Mindray SynoVent E5 Ventilator

- Advanced ventilation modes
- 12.1" touchscreen display
- Integrated nebulizer
- Comprehensive monitoring

# **BeneFusion VP5 TCI** Infusion Pump

- Multi-channel capability
- Smart infusion system
- Drug library integration
- Advanced safety features

+234 913 600 0454

www.zenroxmed.com

@zenroxmed

## **BeneFusion SP3 Syringe Pump**

- Advanced patient monitoring
- Multi-parameter capabilities
- Network integration

- Multiple ventilation modes
- Built-in battery backup
- Easy operation

- Precise medication delivery
- Multiple syringe compatibility
- Anti-bolus function

## **Defibrillator - Mindray BeneHeart D3**

- Biphasic technology
- Quick charging
- AED capability Price: Contact for pricing

+234 913 600 0454 🔀 sales@zenroxmed.com