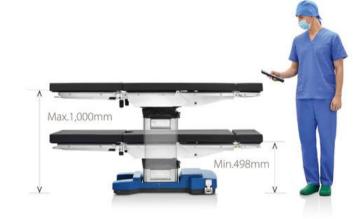

## **Operating Table** Mindray HyBaseTM 6100 Versatility Beyond Expectation

#### Mindray HyBase 6100

Providing a better clinical use's scenario, HyBase 6100 is designed with a much lower table height of 498mm specially for neurosurgery and minimally invasive surgery, a more user-friendly base cover, as well as a more convenient wireless remote-control system. Moreover, with longitudinal slide up to 320mm, the table is ideally suitable for cardiovascular surgery or spinal surgery with C-arm. All in all, HyBase 6100 maximizes the flexibility of operating table's versatility.

#### **Excellent Versatility**

With the need of minimally invasive surgery and neurosurgery, lowest table height becomes the key to providing a more comfortable and better ergonomic working environment for surgeons. HyBase 6100 with the lowest table height of 498mm makes it perfect for the MIS and neurosurgery.