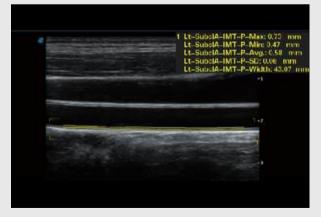

#### **Auto IMT**

Quick measurement of intra-media vessel thickness ensures good reproducibility and high diagnostic efficiency.

() +234 913 600 0454 () sales@zenroxmed.com