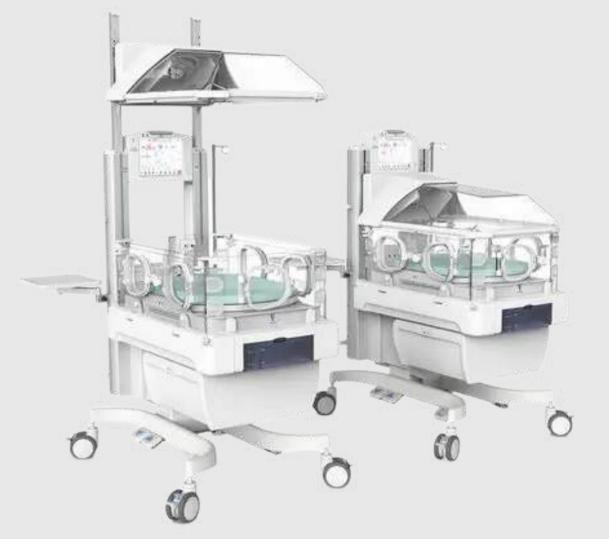

## Neonatal incubator on casters YP-3100B

#### Features

on casters, height-adjustable, with touchscreen **Options** 

with monitor, with phototherapy lamp, with storage compartment **Other characteristics** with 4 operating windows, electric

+234 913 600 0454 🖂 sales@zenroxmed.com

## **Infant Incubator** (Advanced)