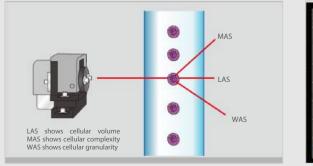

## Minimum Size, Maximum Capacity

### BC-30s/20s/10

#### Auto Hematology Analyzer

Mindray 3-part hematology analyzers is the culmination of that e ort. Compact yet powerful, full featured yet a ordable, the BC-30s/20s/10 is what a 3-part analyzer should be.

More con dence in results

provides warning in case of abnormal cell

calibrators and quality controls help you

maintain a high level of work e ciency.

We integrate technologies into our

products to ful II your clinical needs.

Advanced detailed ag information

results. High quality original reagent

Convenient, fast

#### Saving more time

Smart and intuitive software brings your productivity up to a new level. The TFT touch screen makes operations easy and exible, maximizing your e ciency. The large storage capacity gives you an optimized solution to manage previous patients' data. The smart software can detect and remove operational errors, as well as run automatic maintenance with a single click.

#### Less downtime

Quality and user experience are top priorities for Mindray. We design and manage our manufacturing processes in compliance with FDA, ISO and CE. Complete quality control systems in Mindray's manufacturing centers ensure we exceed the most stringent criteria and traceability throughout the entire process. Our professional and responsive support team makes sure your systems are kept at full capability.