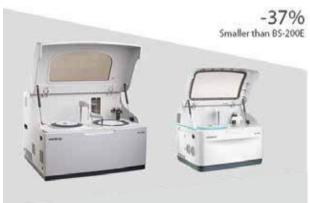

## Minimum Size, Maximum Capacity

### BC-30s/20s/10

#### Auto Hematology Analyzer

Mindray 3-part hematology analyzers is the culmination of that e ort. Compact yet powerful, full featured yet a ordable, the BC-30s/20s/10 is what a 3-part analyzer should be.