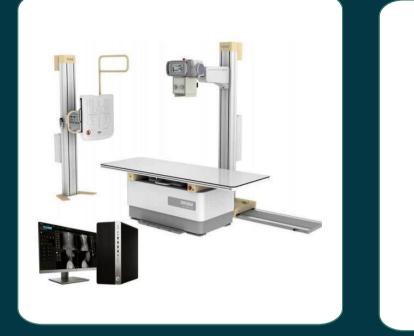

## **Digital X-Ray Floor** Mounted - Drgem GXR-SD 400ma

- High-quality digital imaging
- Advanced image processing
- Reliable performance

## X-ray Systems

Digital X-Ray Floor Mounted – Drgem GXR-SD 400ma

Mindray Umec 10 Patient Monitor

Sonoscape El EXP Table Top Portable Ultrasound

Mobile X-Ray -Siemens Polymobil Plus

lerong 10 parameters patient monitor

Zenrox Healthcare Ltd | Product Catalogue 2025

Sonoscape P15 4D Ultrasound With Three Probes

Bistos BT-770 Patient Monitor standard model

Mindray Diagnostic Ultrasound System DC- 30

Fujifilm FCR PRIMA T Digitizer