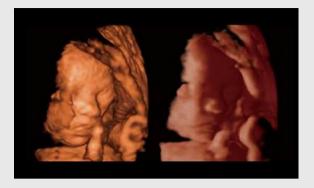

# **Sonoscape P15** With Four Probes

A feature-rich system inheriting the Wi-Sono high-end platform, the P15 uses an array of advanced tools to help enhance the image quality. It's a cost-effective, simplified console with an intuitive user interface and multiple intelligent functions.

#### 3D/4D

Outstanding volume performance with speed and convenience makes P15 outshine others on volume imaging

# **Sonoscape S11 Plus** With Two Probes (OB/GYN Package)