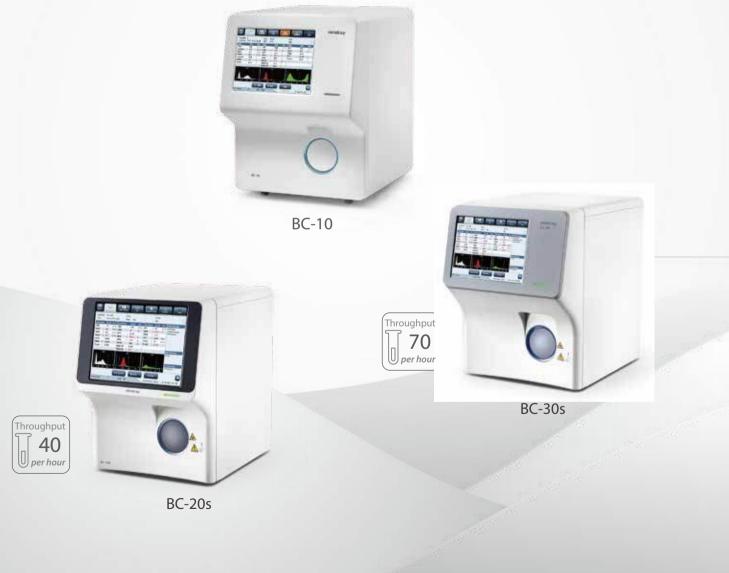

## Minimum Size, Maximum Capacity

### BC-30s/20s/10

#### Auto Hematology Analyzer

Mindray 3-part hematology analyzers is the culmination of that e ort. Compact yet powerful, full featured yet a ordable, the BC-30s/20s/10 is what a 3-part analyzer should be.

More con dence in results

provides warning in case of abnormal cell

calibrators and quality controls help you

maintain a high level of work e ciency.

We integrate technologies into our

products to ful II your clinical needs.

#### Saving more time

Smart and intuitive software brings your productivity up to a new level. The TFT touch screen makes operations easy and exible, maximizing your e ciency. The large storage capacity gives you an optimized solution to manage previous patients' data. The smart software can detect and remove operational errors, as well as run automatic maintenance with a single click.

#### Less downtime

Quality and user experience are top priorities for Mindray. We design and manage our manufacturing processes in compliance with FDA, ISO and CE. Complete quality control systems in Mindray's manufacturing centers ensure we exceed the most stringent criteria and traceability throughout the entire process. Our professional and responsive support team makes sure your systems are kept at full capability.