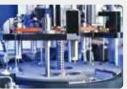

## **CL-900i**

## Chemiluminescence Immunoassay System Compact yet Efficient

### CL-900i

#### Chemiluminescence Immunoassay System

CL-900i is a compact fully automated CLIA analyzer 86 cm in length, 74 cm in width, and 56 cm in height, specially designed for small volume laboratories. With its ergonomic design, the analyzer has an easily accessibly operating area located outside the cover. It is also free of maintenance, o ering our customers an optimal user experience and much improved cost performance.