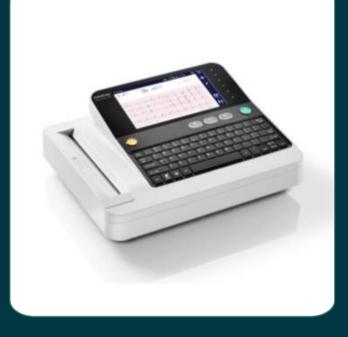

## **12-channel ECG Machine Mindray**

- Versatile applications
- High mobility
- Three probe options

- Advanced ECG analysis
- Digital storage
- Network connectivity

## ECG Systems

Mindray 12channel ECG Machine

3-channel ECG machine -Zonecare

Wearable Holter 24 Hour ECG Monitor

EDan 12-channel ECG Machine

**F** in **O** @zenroxmed