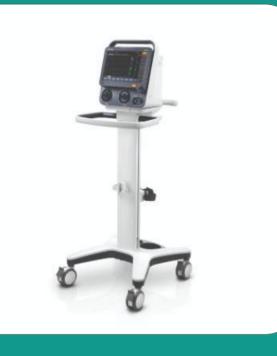

# Mindray SynoVent E5 Ventilator

- Advanced ventilation modes
- 12.1" touchscreen display
- Integrated nebulizer
- Comprehensive monitoring