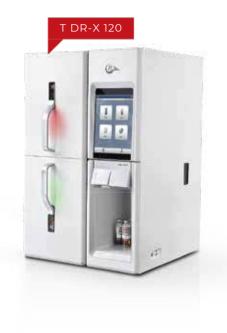

### **TDR-X** series Automated Blood Culture Systems

Sample position: 120, 60, 20 Principle: colorimetry Sensitivity: ≤10 CFU/ml Culture type: TDR Resin Aerobic; TDR Resin Peds; TDR Resin Anaerobic Extendable Function: Maximally extend to 600 position Powerful statistics: Export results including bacteria growth curve Full automation: Automatic surveillance and report (negative and positive results) Temperature controlling system: Dual heating systems (solid heating bath and air heating bath)